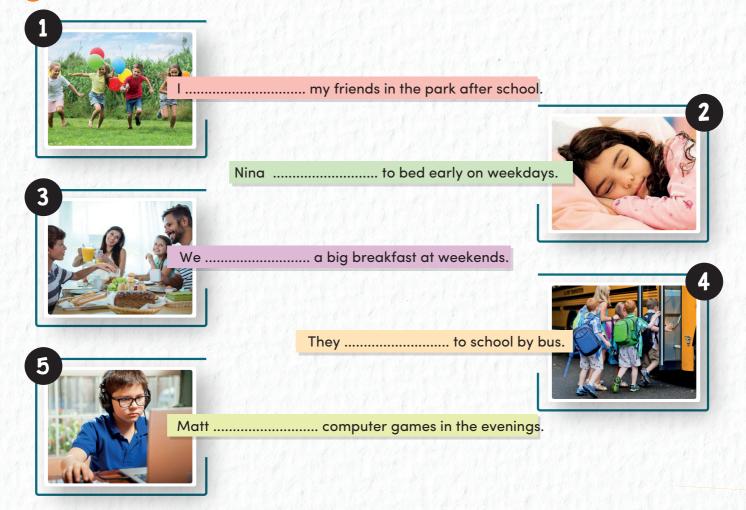

#### 2. Rewrite the sentences.

| 1. I fly a kite on Wednesdays.             |
|--------------------------------------------|
| Carlos                                     |
| 2. Jim plays the guitar.                   |
| We                                         |
| 3. Betty and Fred go shopping at weekends. |
| Nancy                                      |
| 4. I have eight classes a day.             |
| Tina                                       |
| 5. Simon meets his friends on Thursdays.   |
| I                                          |