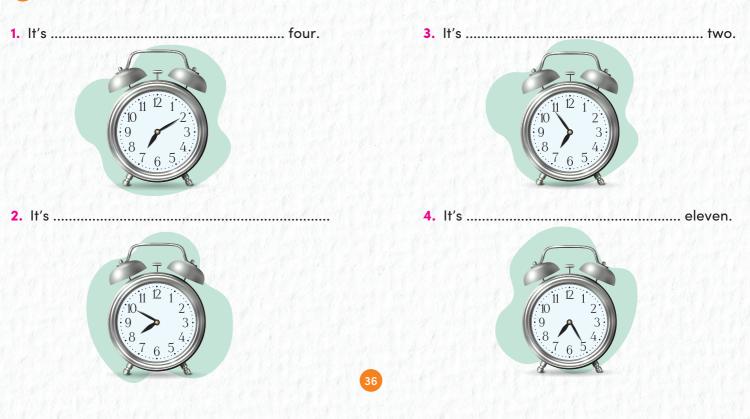

|
| 2. Jim plays the guitar.                   |
| We                                         |
| 3. Betty and Fred go shopping at weekends. |
| Nancy                                      |
| 4. I have eight classes a day.             |
| Tina                                       |
| 5. Simon meets his friends on Thursdays.   |
| I                                          |

#### 3 Look at the pictures and complete the sentences.



4. Look at the pictures and complete the sentences about Ruth.



| 1. Ruth | on Mondays.   |
|---------|---------------|
| 2. Ruth | on Tuesdays.  |
| 3. Ruth | on Wednesday. |
| 4. Ruth | on Thursdays. |
| 5. Ruth |               |
| 6. Ruth | on Saturdays. |
| 7. Ruth | on Sundays.   |

### 5. What time is it? Look and complete.









## 6 a) Complete the text.

| Hello! I'm Michael and this is my twin brother Eric .Our favourite day of the week is Sunday. |
|-----------------------------------------------------------------------------------------------|
| On Sundays we <b>1)</b> (not/wake up) early. I <b>2)</b> (get up) at ten                      |
| o'clock and Eric <b>3)</b> (get up) at half past ten. We <b>4)</b> (have) a big breakfast     |
| with our family. After breakfast I <b>5)</b> (play) basketball with my friends. I             |
| 6) (like) playing basketball very much.                                                       |
| Eric <b>7)</b> (not / play ) basketball because he <b>8)</b> (not/ like ) sports. He          |
| is good at music. He <b>9)</b> (play) the guitar at home. In the afternoon,