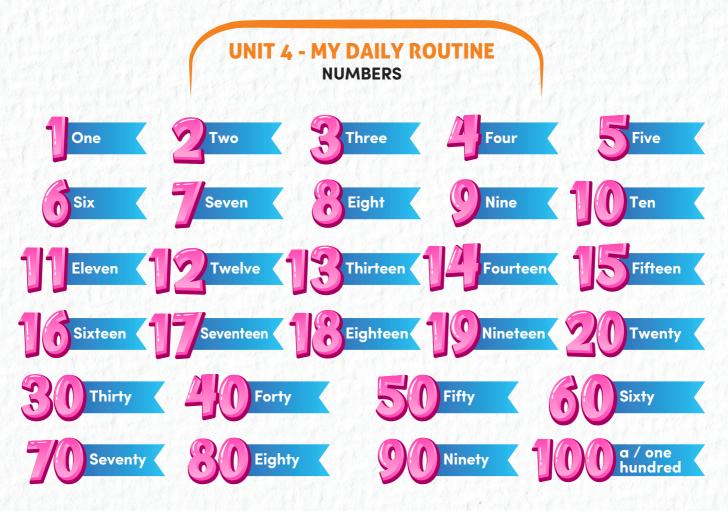

## MY DAILY ROUTINE WORDS

| afternoon             | öğleden sonra         |
|-----------------------|-----------------------|
| arrive at school      | okula varmak          |
| brush your teeth      | dişlerini fırçalamak  |
| comb your hair        | saçını taramak        |
| day                   | gün                   |
| do homework           | ödev yapmak           |
| evening               | akşam                 |
| get dressed           | giyinmek              |
| get on the school bus | okul otobüsüne binmek |
| get up                | yataktan kalkmak      |
| get/come back home    | eve dönmek            |
| go online             | internette gezinmek   |
| go shopping           | alışverişe gitmek     |
| go to bed             | yatmak                |
| go to school          | okula gitmek          |
| go to the pool        | havuza gitmek         |
| half past             | buçuk                 |
| have a class          | dersi olmak           |
| have a shower         | duş almak             |
| have breakfast        | kahvaltı etmek        |
| have dinner           | akşam yemeği yemek    |
| have lunch            | öğlen yemeği yemek    |
| leave school          | okuldan ayrılmak      |

| müzik dinlemek              |
|-----------------------------|
| ay                          |
| sabah                       |
| gece                        |
| öğlen                       |
| saat                        |
| basketbol oynamak           |
| satranç oynamak             |
| bilgisayar oyunu<br>oynamak |
| çeyrek geçiyor              |
| çeyrek var                  |
| kitap okumak                |
| film izlemek                |
| uyumak                      |
| uyanmak                     |
| okula yürümek               |
| elini yüzünü<br>yıkamak     |
| televizyon izlemek          |
| hafta                       |
| hafta içi                   |
| hafta sonu                  |
| günlük                      |
| rutin                       |
|                             |

## UNIT 4 - MY DAILY ROUTINE EXPRESSIONS

| What time do you get up?            | Saat kaçta kalkarsın?            |
|-------------------------------------|----------------------------------|
| How many classes do you have a day? | Günde kaç ders görüyorsun?       |
| Where do you have lunch?            | Nerede öğlen yemeğini yersin?    |
| Do you have a plan after school?    | Okuldan sonra bir planın var mı? |
| Let's go to the cinema!             | Hadi sinemaya gidelim!           |
| No, not really.                     | Hayır, yok.                      |
| That's great.                       | Harika olur.                     |
| Great idea.                         | İyi fikir.                       |
| Really?                             | Gerçekten mi?                    |
| How are you doing?                  | Neler yapıyorsun?                |
| Take care.                          | Kendine iyi bak.                 |
| What time is it?                    | Saat kaç?                        |
| When?                               | Ne zaman?                        |
| year                                | Yıl                              |
| How do you go to school?            | Okula nasıl gidersin?            |
| When do your classes start?         | Derslerin ne zaman başlar?       |
| What do you do after school?        | Okuldan sonra ne yaparsın?       |