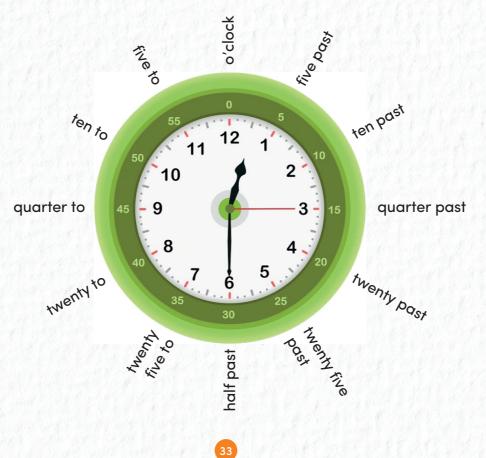

| Harika olur.                     |
| Great idea.                         | İyi fikir.                       |
| Really?                             | Gerçekten mi?                    |
| How are you doing?                  | Neler yapıyorsun?                |
| Take care.                          | Kendine iyi bak.                 |
| What time is it?                    | Saat kaç?                        |
| When?                               | Ne zaman?                        |
| year                                | Yıl                              |
| How do you go to school?            | Okula nasıl gidersin?            |
| When do your classes start?         | Derslerin ne zaman başlar?       |
| What do you do after school?        | Okuldan sonra ne yaparsın?       |

32



TIME



Match the pictures with the phrases.



2







.....

5



.....





**c** watch a movie

d wake up









#### 2. Rewrite the sentences.

| 1. I fly a kite on Wednesdays.             |
|--------------------------------------------|
| Carlos                                     |
| 2. Jim plays the guitar.                   |
| We                                         |
| 3. Betty and Fred go shopping at weekends. |
| Nancy                                      |
| 4. I have eight classes a day.             |
| Tina                                       |
| 5. Simon meets his friends on Thursdays.   |
| I                                          |

#### 3 Look at the pictures and complete the sentences.



4. Look at the pictures and complete the sentences about Ruth.



| 1. Ruth |