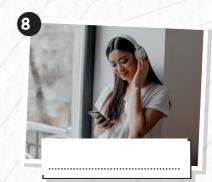

32

TIME

Match the pictures with the phrases.

2

.....

5

.....

**c** watch a movie