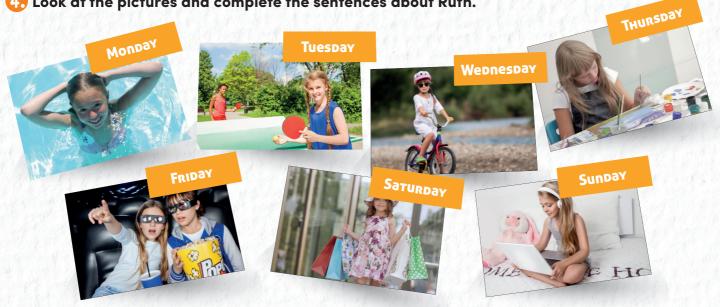

#### 3 Look at the pictures and complete the sentences.

4. Look at the pictures and complete the sentences about Ruth.

| 1. Ruth | on Mondays.   |
|---------|---------------|
| 2. Ruth | on Tuesdays.  |
| 3. Ruth | on Wednesday. |
| 4. Ruth | on Thursdays. |
| 5. Ruth |               |
| 6. Ruth | on Saturdays. |
| 7. Ruth | on Sundays.   |