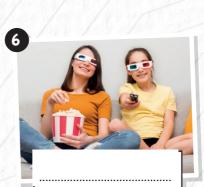

32

TIME

Match the pictures with the phrases.

2

.....

5

.....

**c** watch a movie