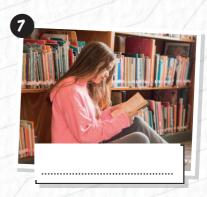

32

TIME

Match the pictures with the phrases.

2

.....

5

.....

**c** watch a movie