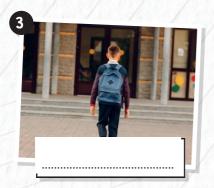

32

TIME

Match the pictures with the phrases.

2

.....

5

.....

**c** watch a movie